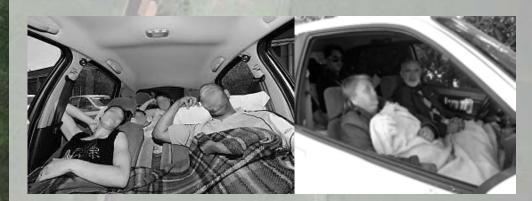

SINCE THE BEGINNING OF THE 2008 FINANCIAL CRISIS, ITALY IS GOING THROUGH A TOUGH RECESSION. MANY SELF-EMPLOYED AND SMALL ENTREPRENEURS HAVE LOST THEIR JOBS AND COMPANIES. THOSE WHO COULDN'T FIND ANOTHER EMPLOYMENT HAVE FACED HUGE DEPTS AND LOST THEIR HOMES. THERE ARE CURRENTLY HUNDREDS OF FAMILIES FORCED TO LIVE IN THEIR CARS OR IN GARAGES.

IN SOME CASES PEOPLE TOOK THEIR OWN LIVES.

AT THE SAME TIME, YOUNG PEOPLE WHO ARE NOT ABLE TO FIND A JOB HAVE VERY LITTLE POSSIBILITY TO MOVE OUT FROM THEIR PARENTS' PLACE. THEREFORE THEY HAVE GREAT DIFFICULTIES IN STARTING THEIR OWN FAMILIES. MANY PREFERS TO EXPATRIATE ABROAD TO FIND A BETTER OPPORTUNITY.