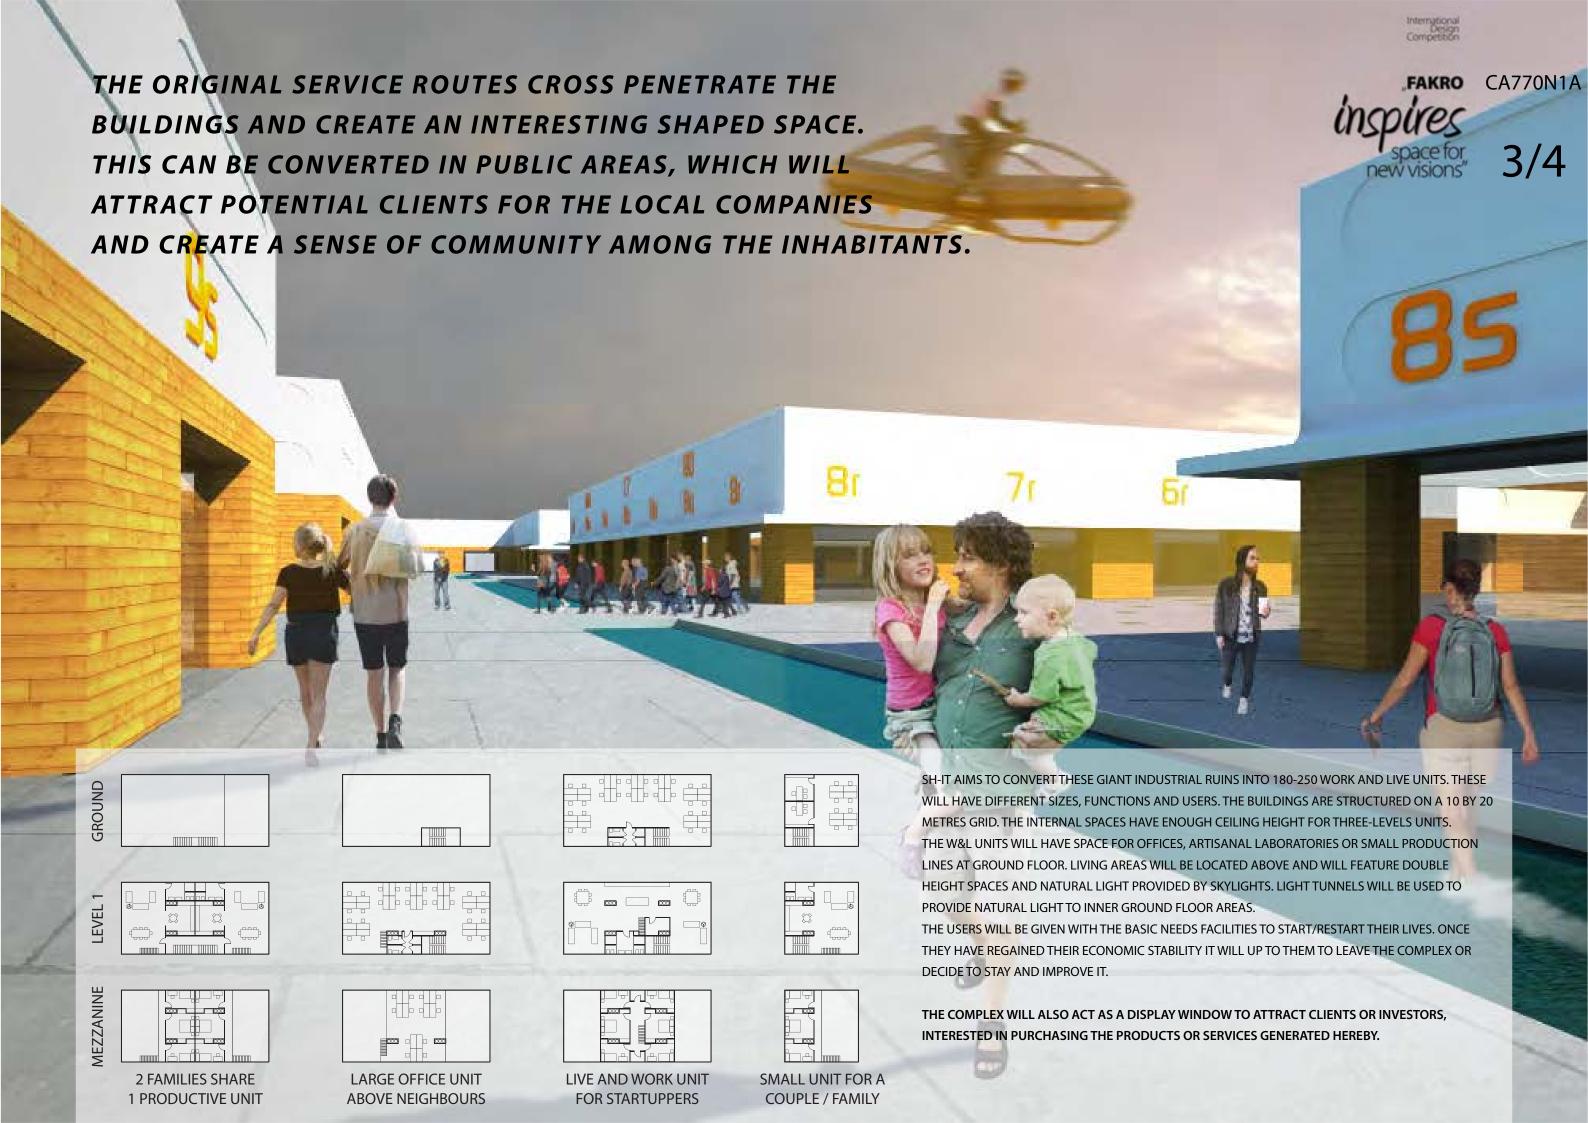

## THE RECOVERY OF THE FURNITURE CITY COULD CREATE 180-250 WORK AND LIVE UNITS THOSE GONE THROUGH DIRE STRAITS MAY FIND HERE THE CHANCE OF A FRESH NEW START

**INTERNAL COURTYARDS LOADING BAYS MAIN BOULEVARD** SECONDARY BOULEVARDS

**RESIDENTIAL** 

1 - SELECTIVE REMOVAL OF ROOF PARTS

**COMMUNITY CENTRE** 

2 - DIVISION INTO SMALLER UNITS

**FOOD & BEVERAGE** 

**SKYLIGHTS BY FAKRO** 

WORKSHOP / OFFICE SPACE

LIGHT TUNNELS BY FAKRO

**INTERNAL PARTITIONS** 

**UNIT DIVISION WALLS** 

NEW TIMBER FACADE

**UNIT NUMBERS** 

LOFT LADDER BY FAKRO

**MEZZANINE** 

GROUND LEVEL

**FACADE MOCK-UP** 

3 - SHELL & CORE