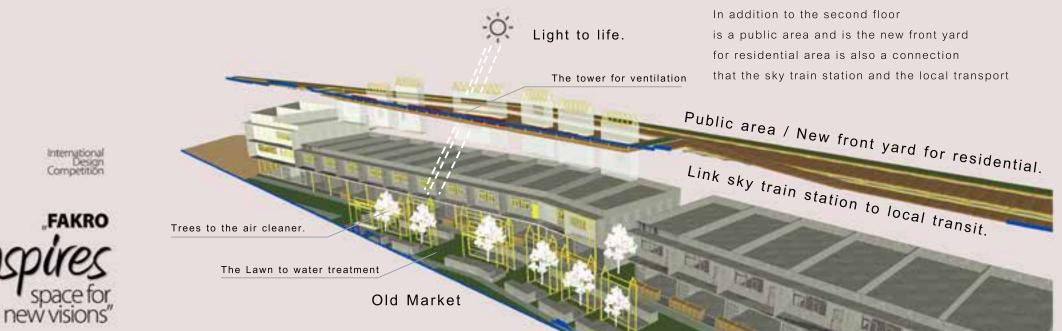

MARKET AND HOUSING

ROAD

SKY TRAIN STATION

Background

In the developing countries the changes will occur at any time , but an old place is ignored, such as the old market in Bangkok Thailand is the Symantec with the restaurant space is the source of the development of the old market to align with the new ideas and increase the brightness and add a public area.