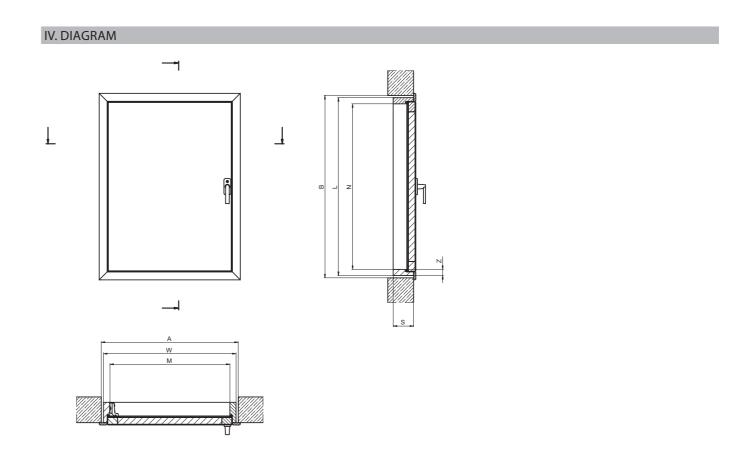

## DWK

L-SHAPED COMBINATION DOOR

| TYPE                                   | DWK                                                                                                 |  |  |  |  |  |
|----------------------------------------|-----------------------------------------------------------------------------------------------------|--|--|--|--|--|
|                                        |                                                                                                     |  |  |  |  |  |
|                                        | -                                                                                                   |  |  |  |  |  |
| I. APPLICATION                         |                                                                                                     |  |  |  |  |  |
| Installation                           | - fully assembled product<br>- ready for quick installation in the ceiling                          |  |  |  |  |  |
| II. FEATURES                           |                                                                                                     |  |  |  |  |  |
| Sash structure                         | Frame made of pinewood clad on both sides with HDF board and filled inside with insulation material |  |  |  |  |  |
| Sash colour                            | white                                                                                               |  |  |  |  |  |
| Opening                                | right or left side                                                                                  |  |  |  |  |  |
| Closing                                | universal handle with a lock                                                                        |  |  |  |  |  |
| Seal                                   | rubber                                                                                              |  |  |  |  |  |
| Finishing trims                        | 3.5cm wide wooden in a natural colour                                                               |  |  |  |  |  |
| III. TECHNICAL PARAME                  | TERS                                                                                                |  |  |  |  |  |
| Heat transfer coefficient U*           | 1,1 W/m²K                                                                                           |  |  |  |  |  |
| Thermal insulation thickness           | 3 cm                                                                                                |  |  |  |  |  |
| Sash thickness                         | 3.6 cm                                                                                              |  |  |  |  |  |
| Fire-resistance                        | -                                                                                                   |  |  |  |  |  |
| Warranty                               | 3 years                                                                                             |  |  |  |  |  |
| * manufacturar's internal salculations |                                                                                                     |  |  |  |  |  |

<sup>\*</sup> manufacturer's internal calculations

| V. DOOR DIMENSIONS             |     |           |           |           |            |           |           |            |
|--------------------------------|-----|-----------|-----------|-----------|------------|-----------|-----------|------------|
| Opening dimensions [cm]        | AxB | 55x80     | 60x80     | 60x100    | 60x110     | 70x90     | 70x100    | 70x110     |
|                                |     |           |           |           |            |           |           |            |
| Door dimensions [cm]           | WxL | 53.4x78.4 | 58.4x78.4 | 58.4x98.4 | 58.4x108.4 | 68.4x88.4 | 68.4x98.4 | 68.4x108.4 |
| Internal frame dimensions [cm] | MxN | 48x73     | 53x73     | 53x93     | 53x103     | 63x83     | 63x93     | 63x103     |
| Frame width [cm]               | S   |           |           |           | 8.5        |           |           |            |
| Frame thickness [cm]           | Z   |           |           |           | 2.7        |           |           |            |