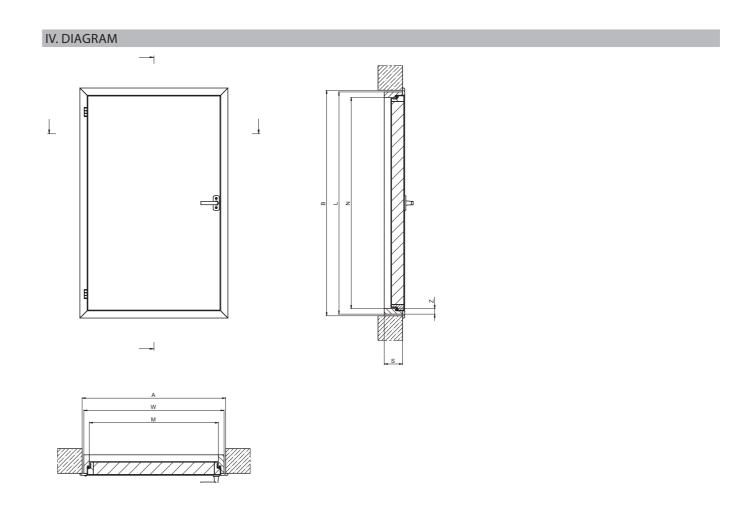

## **TECHNICAL SPECIFICATION**

**DWF, DWT** L-SHAPED COMBINATION DOOR

| ТҮРЕ                         | DWF                                                                                                 | DWT                                                                        |  |  |  |  |
|------------------------------|-----------------------------------------------------------------------------------------------------|----------------------------------------------------------------------------|--|--|--|--|
|                              | Compliant with EN13501-2                                                                            |                                                                            |  |  |  |  |
|                              | FIRE-RESISTANT                                                                                      | INSULATED                                                                  |  |  |  |  |
| I. APPLICATION               |                                                                                                     |                                                                            |  |  |  |  |
| Installation                 | - fully assembled product<br>- ready for quick installation in the ceiling                          | - fully assembled product<br>- ready for quick installation in the ceiling |  |  |  |  |
| II. FEATURES                 |                                                                                                     |                                                                            |  |  |  |  |
| Sash structure               | Frame made of pinewood clad on both sides with HDF board and filled inside with insulation material |                                                                            |  |  |  |  |
| Sash colour                  | white                                                                                               |                                                                            |  |  |  |  |
| Opening                      | right or left side                                                                                  |                                                                            |  |  |  |  |
| Closing                      | universal handle with a lock                                                                        |                                                                            |  |  |  |  |
| Seal                         | rubber and seal increasing its volume under the influence of high temperature                       | rubber                                                                     |  |  |  |  |
| Finishing trims              | 3,5cm wide wooden in a natural colour                                                               |                                                                            |  |  |  |  |
| III. TECHNICAL PARAMI        | ETERS                                                                                               |                                                                            |  |  |  |  |
| Heat transfer coefficient U* | 0.64 W/m²K                                                                                          | 0.6 W/m²K                                                                  |  |  |  |  |
| Thermal insulation thickness | 6 cm                                                                                                | 6 cm                                                                       |  |  |  |  |
| Sash thickness               | 6.6 cm                                                                                              | 6.6 cm                                                                     |  |  |  |  |
| Fire-resistance              | El <sub>1</sub> =45min                                                                              | -                                                                          |  |  |  |  |
| Tightness                    | npd                                                                                                 | class 4*                                                                   |  |  |  |  |
| Warranty                     | 3 years                                                                                             |                                                                            |  |  |  |  |
| *                            |                                                                                                     |                                                                            |  |  |  |  |

<sup>\*</sup> manufacturer's internal calculations

| V. DOOR DIMENSIONS             |     |           |           |           |            |           |           |            |
|--------------------------------|-----|-----------|-----------|-----------|------------|-----------|-----------|------------|
| Opening dimensions [cm]        | AxB | 55x80     | 60x80     | 60x100    | 60x110     | 70x90     | 70x100    | 70x110     |
|                                |     |           |           |           |            |           |           |            |
| Door dimensions [cm]           | WxL | 53.4x78.4 | 58.4x78.4 | 58.4x98.4 | 58.4x108.4 | 68.4x88.4 | 68.4x98.4 | 68.4x108.4 |
| Internal frame dimensions [cm] | MxN | 48x73     | 53x73     | 53x93     | 53x103     | 63x83     | 63x93     | 63x103     |
| Frame width [cm]               | S   |           |           |           | 9          |           |           |            |
| Frame thickness [cm]           | Z   |           |           |           | 2.7        |           |           |            |