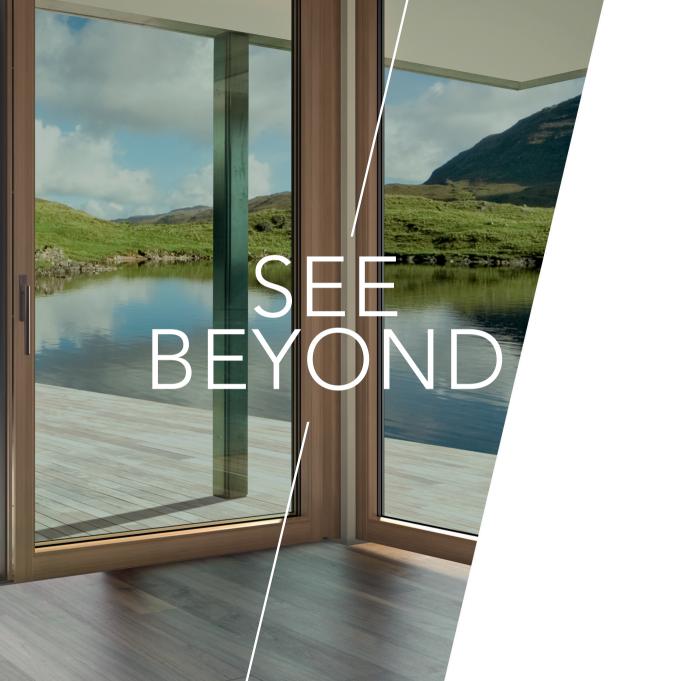

INNOVIEW

STUNNING VIEW, WHICH REVEALS MORE WITH EVERY DAY...

# **AESTHETICS**

INNOVATIVE COMBINATION OF THE INNER WOODEN FRAME AND THE OUTER ALUMINIUM FRAME IS THE HARBINGER OF A NEW TREND IN THE ARCHITECTURE.

MODERN DESIGN AND A RANGE OF COLOURS ENSURE MATCHING INNOVIEW WINDOWS AND DOORS TO VARIOUS SHAPES, TEXTURES AND ENVIRONMENT.