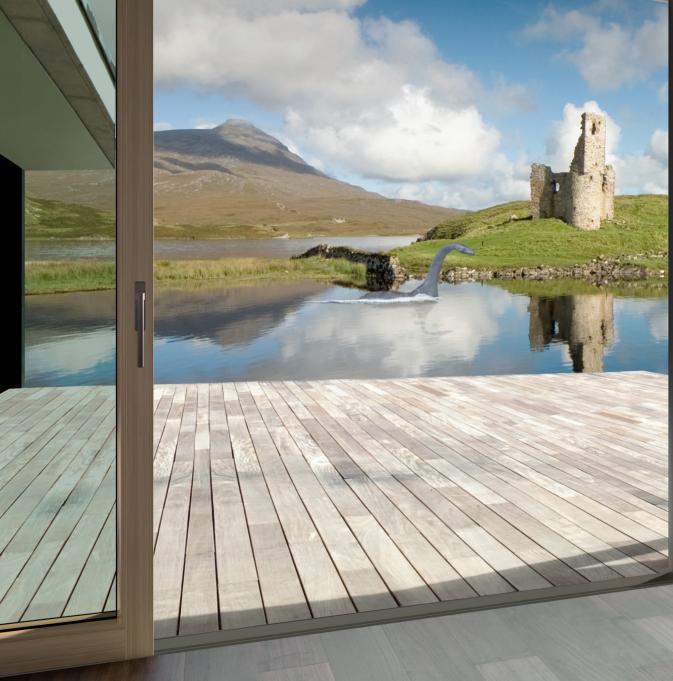

INNOVIEW

STUNNING VIEW, WHICH REVEALS MORE WITH EVERY DAY...

# **COMFORT**

PRECISE MECHANISMS ALLOW UNPRECEDENTEDLY EASY OPERATION OF LARGE-SIZED SASHES – THE BOUNDARY BETWEEN THE INTERIOR AND SURROUNDINGS IS GETTING BLURRED WHILE MOVING BETWEEN THEM IS EXTREMELY SAFE.