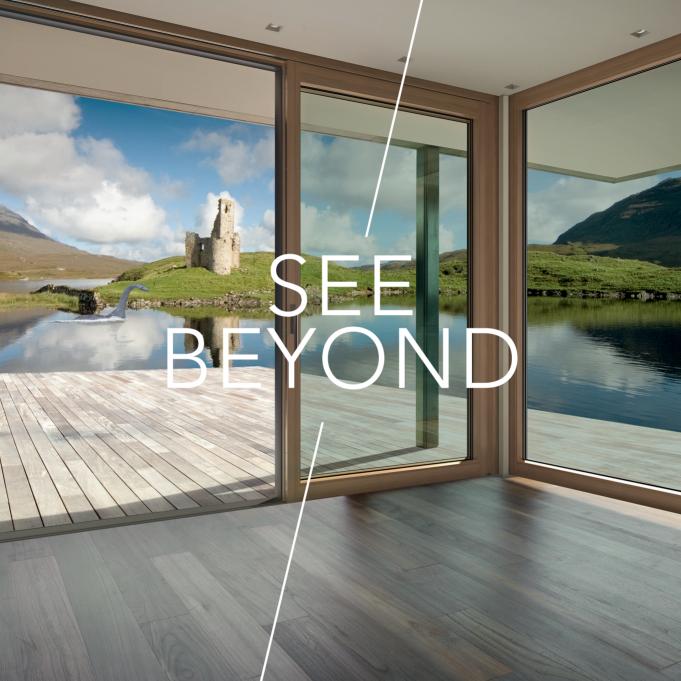

# INNOVATIVE VERTICAL WINDOWS

LARGE-SIZED WINDOWS AND DOORS SET NEW TRENDS IN THE CONSTRUCTION INDUSTRY WHICH CHANGE THE PERCEPTION OF LIVING SPACES.

FULLY USABLE, EASILY OPENED, SAFE AND AESTHETICALLY PLEASING LARGE GLAZINGS ALLOW TO MAKE THE MOST OF QUALITY AND COMFORT OF EVERYDAY LIFE.

INNOVIEW

STUNNING VIEW, WHICH REVEALS MORE WITH EVERY DAY...