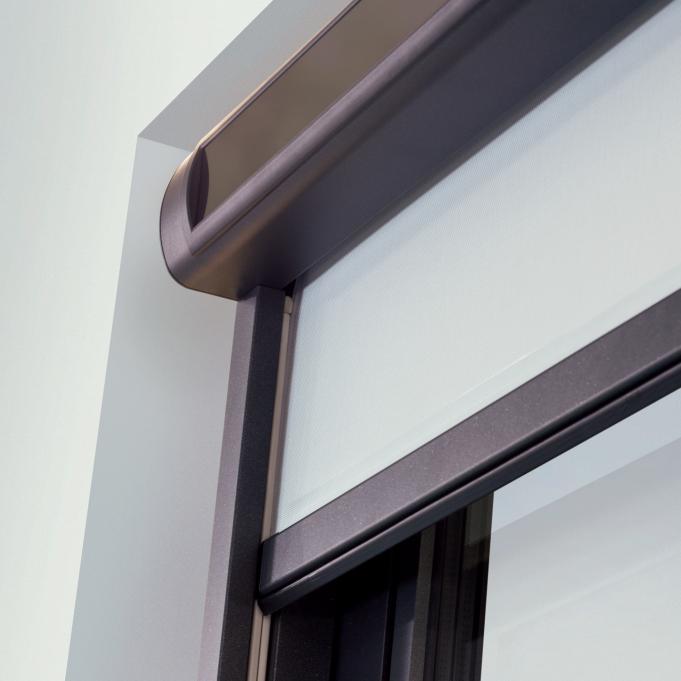

# **AESTHETICS**

INNOVATIVE COMBINATION OF THE INNER WOODEN FRAME AND THE OUTER ALUMINIUM FRAME IS THE HARBINGER OF A NEW TREND IN THE ARCHITECTURE.

MODERN DESIGN AND A RANGE OF COLOURS ENSURE MATCHING INNOVIEW WINDOWS AND DOORS TO VARIOUS SHAPES, TEXTURES AND ENVIRONMENT.