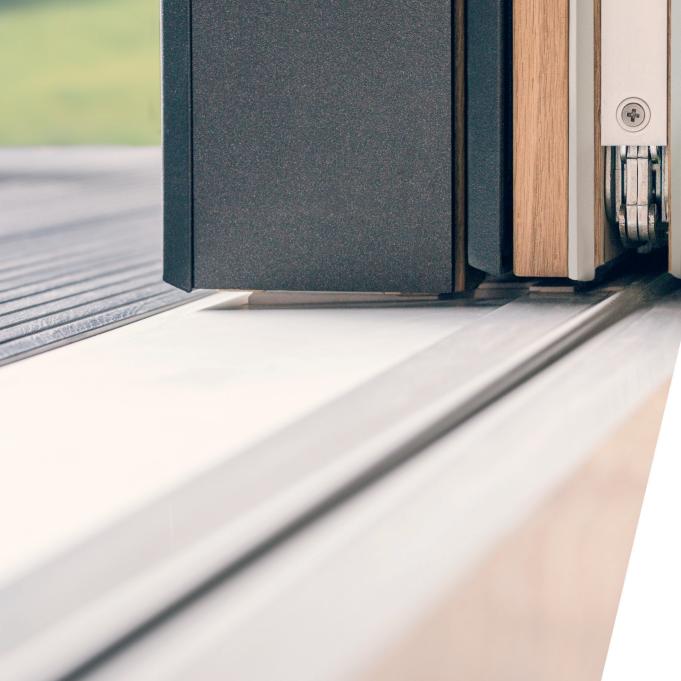

# SAFETY

THANKS TO MODERN HARDWARE SYSTEM WITH ANTI-BURGLARY CLASS RC2, ALL INNOVIEW SLIDE DOORS FEATURE INCREASED RESISTANCE TO BURGLARY AND PROVIDE WHAT MATTERS MOST IN YOUR HOUSE – A SENSE OF CALM AND SAFETY.

#### DURABILITY

THE TECHNOLOGY APPLIED AND THE APPROPRIATE MATERIALS ALLOW FOR LONG-TERM AND TROUBLE-FREE OPERATION WITHOUT THE NEED FOR MAINTENANCE.

ROBUST DESIGN AND PRECISE SLIDING MECHANISMS GUARANTEE THE QUALITY FOR MANY YEARS TO COME.