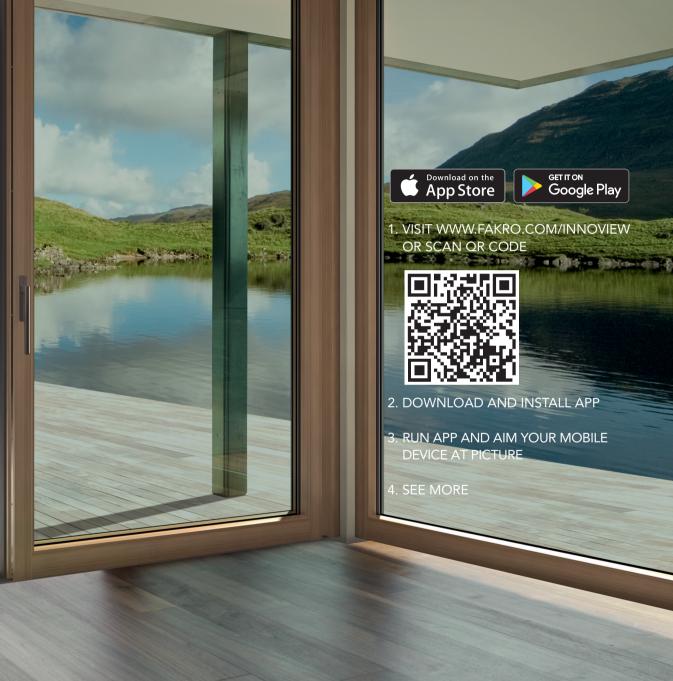

FAKRO – LEADING MANUFACTURER OF ROOF WINDOWS IN THE WORLD PRESENTS:

# INNOVATIVE VERTICAL WINDOWS

LARGE-SIZED WINDOWS AND DOORS SET NEW TRENDS IN THE CONSTRUCTION INDUSTRY WHICH CHANGE THE PERCEPTION OF LIVING SPACES.

FULLY USABLE, EASILY OPENED, SAFE AND AESTHETICALLY PLEASING LARGE GLAZINGS ALLOW TO MAKE THE MOST OF QUALITY AND COMFORT OF EVERYDAY LIFE.

INNOVIEW

STUNNING VIEW, WHICH REVEALS MORE WITH EVERY DAY...