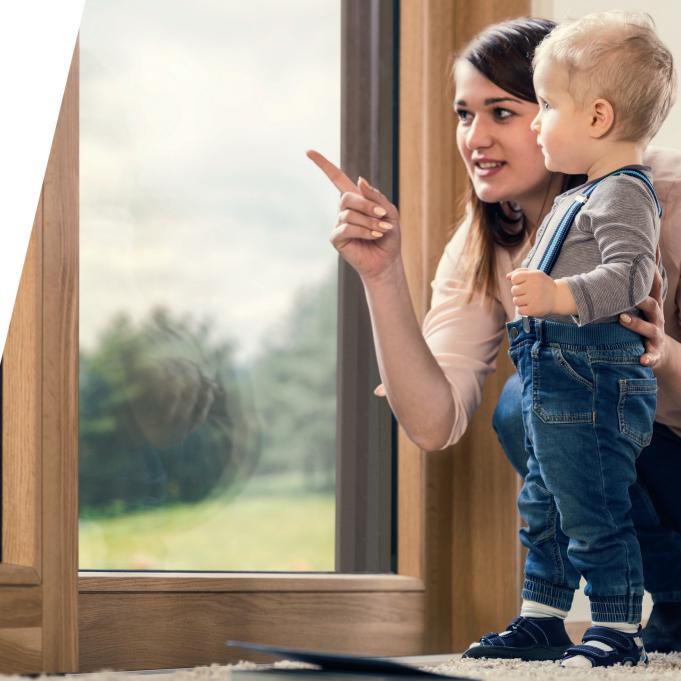

# **COMFORT**

PRECISE MECHANISMS ALLOW UNPRECEDENTEDLY EASY OPERATION OF LARGE-SIZED SASHES – THE BOUNDARY BETWEEN THE INTERIOR AND SURROUNDINGS IS GETTING BLURRED WHILE MOVING BETWEEN THEM IS EXTREMELY SAFE.

# SAFETY

THANKS TO MODERN HARDWARE SYSTEM WITH ANTI-BURGLARY CLASS RC2, ALL INNOVIEW SLIDE DOORS FEATURE INCREASED RESISTANCE TO BURGLARY AND PROVIDE WHAT MATTERS MOST IN YOUR HOUSE – A SENSE OF CALM AND SAFETY.